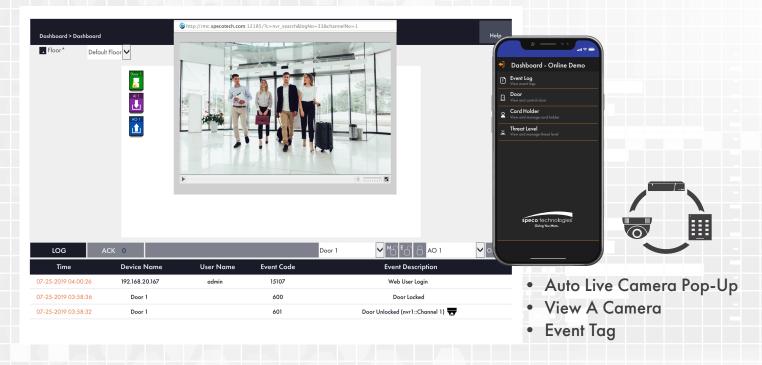

# speco access

**Speco Access** is browser based and mobile app managed for viewing events, door control, and **threat level lock down!** 

#### SEAMLESS INTEGRATION WITH SPECO'S NR SERIES NETWORK VIDEO RECORDERS