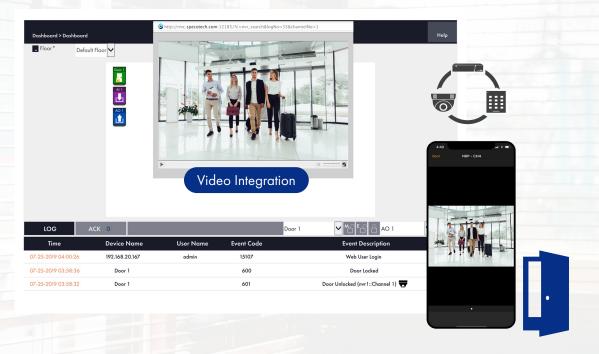

### **Speco Access | Video Integration**

#### SEAMLESS INTEGRATION WITH SPECO'S NR SERIES NETWORK VIDEO RECORDERS