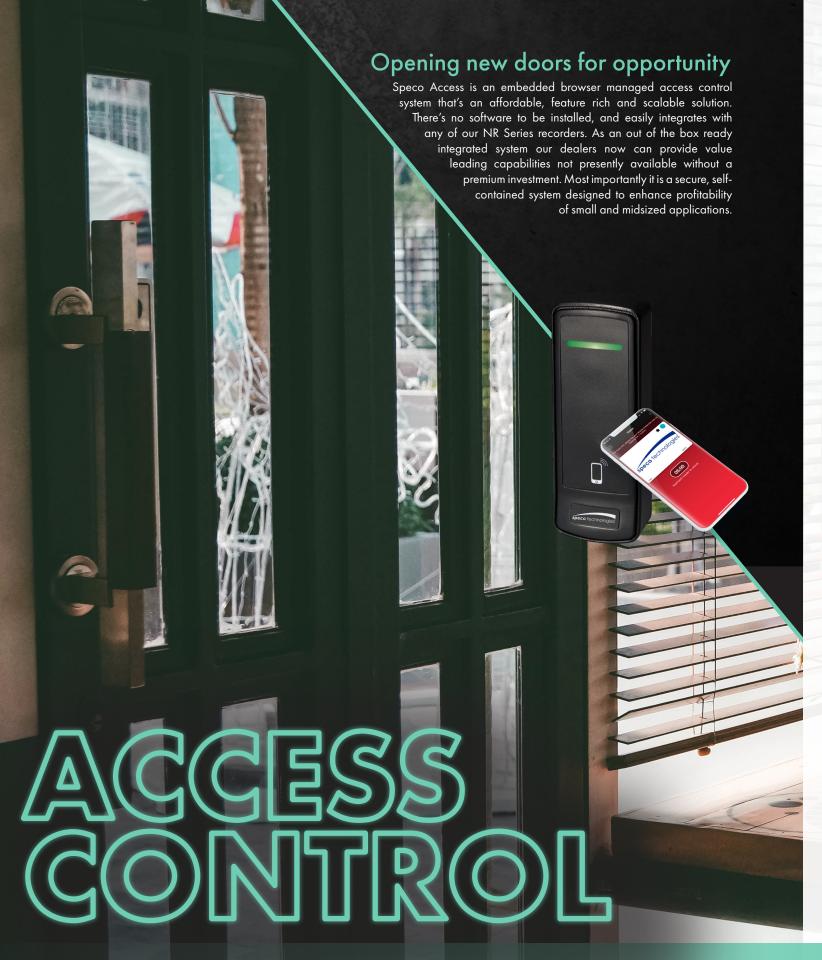

## open **new** doors and see them too with speco access

hardware to buy

- Fully scalable
- Enable features on demand HTML5

- Google ChromeSafari & more No software required
  - **Browser** based

Works with • Internet Explorer

# speco access

**Speco Access** is browser based and mobile app managed for viewing events, door control, and **threat level lock down!** 