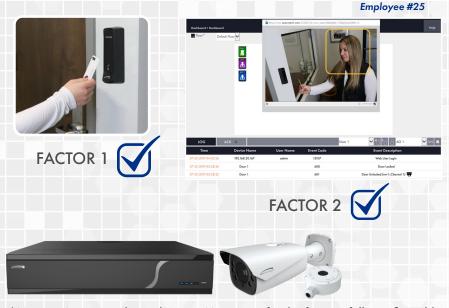

### with 2 Factor Authentication

\*Must use NRE recorder and O2BFRM cameras for this feature, fully configurable

Use Speco Access as a first factor security measure to filter your workplace only letting in visitors with approved credentials. This includes our extensive line of Readers, Controllers and Credentials perfect for any application.

The **second factor** is the use of Speco's Facial Recognition solution that will check a database of your saved faces to see if the visitor is who they say they are.