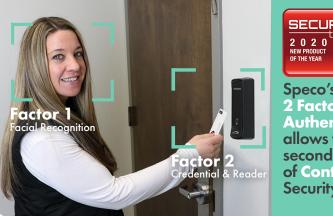

FireFox

Speco's 2 Factor **Authentication** allows for a second layer of Contactless Security.

Integrated with our **NR Series Recorders** 

lower cost of installation, setup and support

THE ULTIMATE SCREENING SOLUTION

### with 2 Factor Authentication

\*Must use NRE recorder and O2BFRM cameras for this feature, fully configurable

Use Speco Access as a first factor security measure to filter your workplace only letting in visitors with approved credentials. This includes our extensive line of Readers, Controllers and Credentials perfect for any application.

The **second factor** is the use of Speco's Facial Recognition solution that will check a database of your saved faces to see if the visitor is who they say they are.