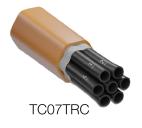

| Physical Characteristics |                                                         |                              |                              |                            |               |               |
|--------------------------|---------------------------------------------------------|------------------------------|------------------------------|----------------------------|---------------|---------------|
| Part<br>Number           | Description                                             | Outside<br>Diameter<br>(in.) | Max<br>Weight<br>(lbs./kft.) | Max Tensile<br>Load (lbs.) | Std<br>Length | Max<br>Length |
| TC02TRC                  | UL/CUL OFNR Rated Tube<br>Cable/Single Jacket; 2 tubes  | 0.80                         | 140                          | 120                        | 3,000         | 3,000         |
| TC04TRC                  | UL/CUL OFNR Rated Tube<br>Cable/Single Jacket; 4 tubes  | 0.90                         | 210                          | 200                        | 3,000         | 3,000         |
| TC07TRC                  | UL/CUL OFNR Rated Tube<br>Cable/Single Jacket; 7 tubes  | 1.00                         | 310                          | 400                        | 3,000         | 3,000         |
| TC12TRC                  | UL/CUL OFNR Rated Tube<br>Cable/Single Jacket; 12 tubes | 1.49                         | 480                          | 400                        | 3,000         | 3,000         |
| TC19TRC                  | UL/CUL OFNR Rated Tube<br>Cable/Single Jacket; 19 tubes | 1.70                         | 574                          | 500                        | 3,000         | 3,000         |
| TC24TRC                  | UL/CUL OFNR Rated Tube<br>Cable/Single Jacket; 24 tubes | 2.0                          | 650                          | 500                        | 2,000         | 2,000         |