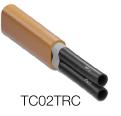

| Physical Characteristics |                                                         |                              |                              |                            |               |               |
|--------------------------|---------------------------------------------------------|------------------------------|------------------------------|----------------------------|---------------|---------------|
| Part<br>Number           | Description                                             | Outside<br>Diameter<br>(in.) | Max<br>Weight<br>(lbs./kft.) | Max Tensile<br>Load (lbs.) | Std<br>Length | Max<br>Length |
| TC02TRC                  | UL/CUL OFNR Rated Tube<br>Cable/Single Jacket; 2 tubes  | 0.80                         | 140                          | 120                        | 3,000         | 3,000         |
| TC04TRC                  | UL/CUL OFNR Rated Tube<br>Cable/Single Jacket; 4 tubes  | 0.90                         | 210                          | 200                        | 3,000         | 3,000         |
| TC07TRC                  | UL/CUL OFNR Rated Tube<br>Cable/Single Jacket; 7 tubes  | 1.00                         | 310                          | 400                        | 3,000         | 3,000         |
| TC12TRC                  | UL/CUL OFNR Rated Tube<br>Cable/Single Jacket; 12 tubes | 1.49                         | 480                          | 400                        | 3,000         | 3,000         |
| TC19TRC                  | UL/CUL OFNR Rated Tube<br>Cable/Single Jacket; 19 tubes | 1.70                         | 574                          | 500                        | 3,000         | 3,000         |
| TC24TRC                  | UL/CUL OFNR Rated Tube<br>Cable/Single Jacket; 24 tubes | 2.0                          | 650                          | 500                        | 2,000         | 2,000         |