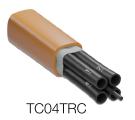

| Physical Characteristics |                                                         |                              |                              |                            |               |               |
|--------------------------|---------------------------------------------------------|------------------------------|------------------------------|----------------------------|---------------|---------------|
| Part<br>Number           | Description                                             | Outside<br>Diameter<br>(in.) | Max<br>Weight<br>(lbs./kft.) | Max Tensile<br>Load (lbs.) | Std<br>Length | Max<br>Length |
| TC02TRC                  | UL/CUL OFNR Rated Tube<br>Cable/Single Jacket; 2 tubes  | 0.80                         | 140                          | 120                        | 3,000         | 3,000         |
| TC04TRC                  | UL/CUL OFNR Rated Tube<br>Cable/Single Jacket; 4 tubes  | 0.90                         | 210                          | 200                        | 3,000         | 3,000         |
| TC07TRC                  | UL/CUL OFNR Rated Tube<br>Cable/Single Jacket; 7 tubes  | 1.00                         | 310                          | 400                        | 3,000         | 3,000         |
| TC12TRC                  | UL/CUL OFNR Rated Tube<br>Cable/Single Jacket; 12 tubes | 1.49                         | 480                          | 400                        | 3,000         | 3,000         |
| TC19TRC                  | UL/CUL OFNR Rated Tube<br>Cable/Single Jacket; 19 tubes | 1.70                         | 574                          | 500                        | 3,000         | 3,000         |
| TC24TRC                  | UL/CUL OFNR Rated Tube<br>Cable/Single Jacket; 24 tubes | 2.0                          | 650                          | 500                        | 2,000         | 2,000         |